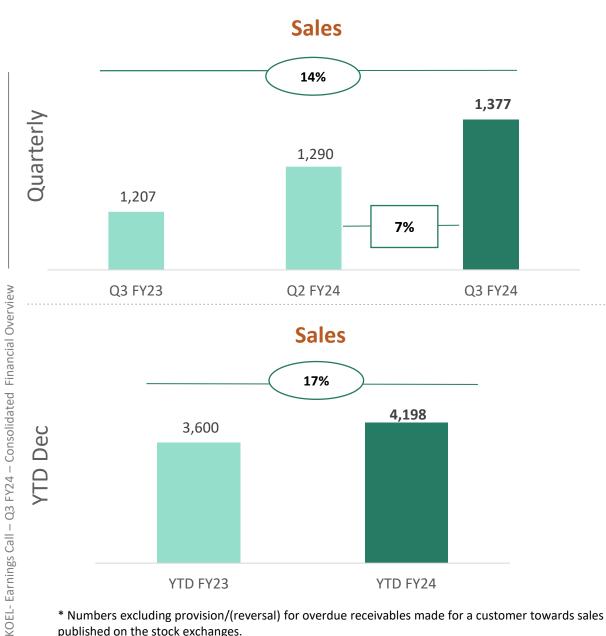

# **CONSOLIDATED – PERFORMANCE HIGHLIGHTS**

All amounts are in "₹ Crore" **Oil Engines** 

**k**<sup>i</sup>rloskar

PAT\* & Margin\*

\* Numbers excluding provision/(reversal) for overdue receivables made for a customer towards sales made in previous year. For details, please refer 'Note to the Unaudited Financial Results' published on the stock exchanges.