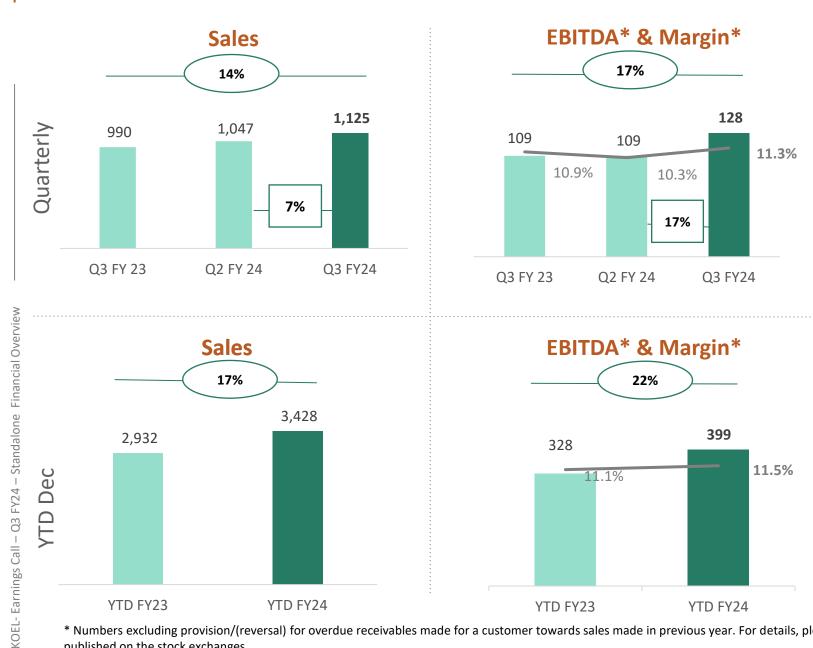

# **STANDALONE - PROFIT AND LOSS STATEMENT**

K\*rloskar Oil Engines

All amounts are in "₹ Crore"

| Q3 FY24 | Q2 FY24                                                                                                                                                                                                                | QoQ                                                                                                                            | Q3 FY23                                                                                                                                                   | YoY                                                                                                                                                                                                                                  | YTD FY24                                                                                                                                                                                                                                                                      | YTD FY23                                                                                                                                                                                                                                                                                                                                          | YoY                                                                                                                                                                                                                                                                                                                                                                                                                       |
|---------|------------------------------------------------------------------------------------------------------------------------------------------------------------------------------------------------------------------------|--------------------------------------------------------------------------------------------------------------------------------|-----------------------------------------------------------------------------------------------------------------------------------------------------------|--------------------------------------------------------------------------------------------------------------------------------------------------------------------------------------------------------------------------------------|-------------------------------------------------------------------------------------------------------------------------------------------------------------------------------------------------------------------------------------------------------------------------------|---------------------------------------------------------------------------------------------------------------------------------------------------------------------------------------------------------------------------------------------------------------------------------------------------------------------------------------------------|---------------------------------------------------------------------------------------------------------------------------------------------------------------------------------------------------------------------------------------------------------------------------------------------------------------------------------------------------------------------------------------------------------------------------|
| 1,125.4 | 1,047.3                                                                                                                                                                                                                | 7%                                                                                                                             | 989.6                                                                                                                                                     | 14%                                                                                                                                                                                                                                  | 3,428.4                                                                                                                                                                                                                                                                       | 2,931.9                                                                                                                                                                                                                                                                                                                                           | 17%                                                                                                                                                                                                                                                                                                                                                                                                                       |
| 9.8     | 11.7                                                                                                                                                                                                                   | -16%                                                                                                                           | 10.5                                                                                                                                                      | -7%                                                                                                                                                                                                                                  | 30.5                                                                                                                                                                                                                                                                          | 31.7                                                                                                                                                                                                                                                                                                                                              | -4%                                                                                                                                                                                                                                                                                                                                                                                                                       |
| 1,135.2 | 1,059.0                                                                                                                                                                                                                | 7%                                                                                                                             | 1,000.1                                                                                                                                                   | 14%                                                                                                                                                                                                                                  | 3,458.9                                                                                                                                                                                                                                                                       | 2,963.6                                                                                                                                                                                                                                                                                                                                           | 17%                                                                                                                                                                                                                                                                                                                                                                                                                       |
| 749.3   | 708.1                                                                                                                                                                                                                  | 6%                                                                                                                             | 677.1                                                                                                                                                     | 11%                                                                                                                                                                                                                                  | 2,322.7                                                                                                                                                                                                                                                                       | 2,012.2                                                                                                                                                                                                                                                                                                                                           | 15%                                                                                                                                                                                                                                                                                                                                                                                                                       |
| 79.2    | 74.4                                                                                                                                                                                                                   | 7%                                                                                                                             | 61.2                                                                                                                                                      | 29%                                                                                                                                                                                                                                  | 219.4                                                                                                                                                                                                                                                                         | 173.4                                                                                                                                                                                                                                                                                                                                             | 27%                                                                                                                                                                                                                                                                                                                                                                                                                       |
| 173.8   | 177.8                                                                                                                                                                                                                  | -2%                                                                                                                            | 152.5                                                                                                                                                     | 14%                                                                                                                                                                                                                                  | 530.7                                                                                                                                                                                                                                                                         | 449.7                                                                                                                                                                                                                                                                                                                                             | 18%                                                                                                                                                                                                                                                                                                                                                                                                                       |
| 132.9   | 98.6                                                                                                                                                                                                                   | 35%                                                                                                                            | 109.4                                                                                                                                                     | 21%                                                                                                                                                                                                                                  | 386.0                                                                                                                                                                                                                                                                         | 328.3                                                                                                                                                                                                                                                                                                                                             | 18%                                                                                                                                                                                                                                                                                                                                                                                                                       |
| 11.7%   | 9.3%                                                                                                                                                                                                                   | 2.4%                                                                                                                           | 10.9%                                                                                                                                                     | 0.8%                                                                                                                                                                                                                                 | 11.2%                                                                                                                                                                                                                                                                         | 11.1%                                                                                                                                                                                                                                                                                                                                             | 0.1%                                                                                                                                                                                                                                                                                                                                                                                                                      |
| 5.7     | 6.4                                                                                                                                                                                                                    | -11%                                                                                                                           | 5.5                                                                                                                                                       | 3%                                                                                                                                                                                                                                   | 19.0                                                                                                                                                                                                                                                                          | 15.5                                                                                                                                                                                                                                                                                                                                              | 23%                                                                                                                                                                                                                                                                                                                                                                                                                       |
| 25.7    | 24.3                                                                                                                                                                                                                   | 5%                                                                                                                             | 21.2                                                                                                                                                      | 21%                                                                                                                                                                                                                                  | 71.3                                                                                                                                                                                                                                                                          | 63.1                                                                                                                                                                                                                                                                                                                                              | 13%                                                                                                                                                                                                                                                                                                                                                                                                                       |
| 2.0     | 1.6                                                                                                                                                                                                                    | 24%                                                                                                                            | 1.9                                                                                                                                                       | 4%                                                                                                                                                                                                                                   | 4.9                                                                                                                                                                                                                                                                           | 4.0                                                                                                                                                                                                                                                                                                                                               | 22%                                                                                                                                                                                                                                                                                                                                                                                                                       |
| 110.9   | 79.1                                                                                                                                                                                                                   | 40%                                                                                                                            | 91.7                                                                                                                                                      | 21%                                                                                                                                                                                                                                  | 328.7                                                                                                                                                                                                                                                                         | 276.6                                                                                                                                                                                                                                                                                                                                             | 19%                                                                                                                                                                                                                                                                                                                                                                                                                       |
| 28.7    | 20.5                                                                                                                                                                                                                   | 40%                                                                                                                            | 23.6                                                                                                                                                      | 22%                                                                                                                                                                                                                                  | 84.7                                                                                                                                                                                                                                                                          | 71.3                                                                                                                                                                                                                                                                                                                                              | 19%                                                                                                                                                                                                                                                                                                                                                                                                                       |
| 82.2    | 58.6                                                                                                                                                                                                                   | 40%                                                                                                                            | 68.2                                                                                                                                                      | 21%                                                                                                                                                                                                                                  | 244.0                                                                                                                                                                                                                                                                         | 205.4                                                                                                                                                                                                                                                                                                                                             | 19%                                                                                                                                                                                                                                                                                                                                                                                                                       |
| 7.2%    | 5.5%                                                                                                                                                                                                                   | 1.7%                                                                                                                           | 6.8%                                                                                                                                                      | 0.4%                                                                                                                                                                                                                                 | 7.1%                                                                                                                                                                                                                                                                          | 6.9%                                                                                                                                                                                                                                                                                                                                              | 0.2%                                                                                                                                                                                                                                                                                                                                                                                                                      |
|         | <ol> <li>1,125.4</li> <li>9.8</li> <li>1,135.2</li> <li>749.3</li> <li>79.2</li> <li>173.8</li> <li>132.9</li> <li>11.7%</li> <li>5.7</li> <li>25.7</li> <li>2.0</li> <li>110.9</li> <li>28.7</li> <li>82.2</li> </ol> | 1,125.41,047.39.811.71,135.21,059.0749.3708.179.274.4173.8177.8132.998.611.7%9.3%5.76.425.724.32.01.6110.979.128.720.582.258.6 | 1,125.41,047.37%9.811.7-16%1,135.21,059.07%749.3708.16%79.274.47%173.8177.8-2%132.998.635%5.76.4-11%25.724.35%2.01.624%110.979.140%28.720.540%82.258.640% | 1,125.41,047.37%989.69.811.7-16%10.51,135.21,059.07%1,000.1749.3708.16%677.179.274.47%61.2173.8177.8-2%152.5132.998.635%109.411.7%9.3%2.4%10.9%5.76.4-11%5.525.724.35%21.22.01.624%1.9110.979.140%91.728.720.540%23.682.258.640%68.2 | 1,125.41,047.37%989.614%9.811.7-16%10.5-7%1,135.21,059.07%1,000.114%749.3708.16%677.111%79.274.47%61.229%173.8177.8-2%152.514%132.998.635%109.421%11.7%9.3%2.4%10.9%0.8%5.76.4-11%5.53%25.724.35%21.221%2.01.624%1.94%110.979.140%91.721%28.720.540%23.622%82.258.640%68.221% | 1,125.41,047.37%989.614%3,428.49.811.7-16%10.5-7%30.51,135.21,059.07%1,000.114%3,458.9749.3708.16%677.111%2,322.779.274.47%61.229%219.4173.8177.8-2%152.514%530.7132.998.635%109.421%386.011.7%9.3%2.4%10.9%0.8%11.2%5.76.4-11%5.53%19.025.724.35%21.221%71.32.01.624%1.94%4.9110.979.140%91.721%328.728.720.540%23.622%84.782.258.640%68.221%21% | 1,125.41,047.37%989.614%3,428.42,931.99.811.7-16%10.5-7%30.531.71,135.21,059.07%1,000.114%3,458.92,963.6749.3708.16%677.111%2,322.72,012.279.274.47%61.229%219.4173.4173.8177.8-2%152.514%530.7449.7132.998.635%109.421%386.0328.311.7%9.3%2.4%10.9%0.8%11.2%11.1%5.76.4-11%5.53%19.015.525.724.35%21.221%71.363.12.01.624%1.94%4.94.0110.979.140%91.721%328.7276.628.720.540%23.622%84.771.382.258.640%68.221%244.0205.4 |