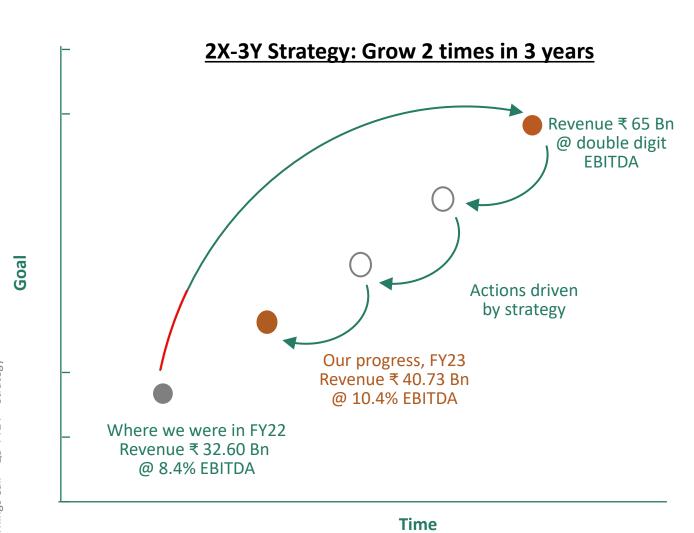

# **OUR 2X–3Y STRATEGY**

Looking to drive exponential growth from FY 2022 - FY 2025

## WE ARE PROGRESSING WELL

\* Net of debt; includes treasury investments and excludes unclaimed dividends.

\* Numbers excluding provision/(reversal) for overdue receivables made for a customer towards sales made in previous year. For details, please refer 'Note to the Unaudited Financial Results' published on the stock exchanges.

Deploying the 2X-3Y strategy to deliver value to all stakeholders