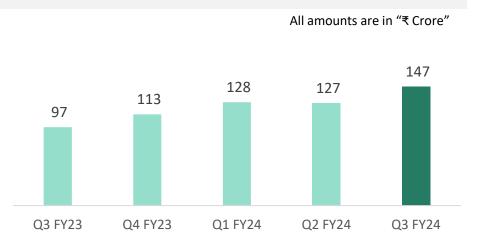

#### **Segment Revenue Trend**

#### Performance Updates

- KOEL's total investment in AFHPL as on 31st Dec 23 stood at 1,052.7 Cr#
- AFHPL revenue from operations stood at 147 Cr in Q3 FY24; a growth of 52% YoY
- AFHPL PAT stood at 4.4 Cr in Q3 FY24; decline of 76% YoY
- Above PAT of AFHPL is after provision of Rs. 30.9 crore made for investment in ARKA's Alternate Investment Fund, due to regulatory changes announced in Dec 2023
- Total Debt as on 31st Dec 23 stood at 3,685 Cr including Rs. 300 crores NCDs raised through public issue during Q3 FY24
- Debt to Equity Ratio:
  - 31st Dec 23 3.3
  - 30th Sep 23 2.8
  - 30th Jun 23 2.6
  - 31st Mar 23 3.1
  - 31st Dec 22 2.4
- Total AUM\* as on 31st Dec 23 at 4,475 Cr
- No asset-liability mismatch