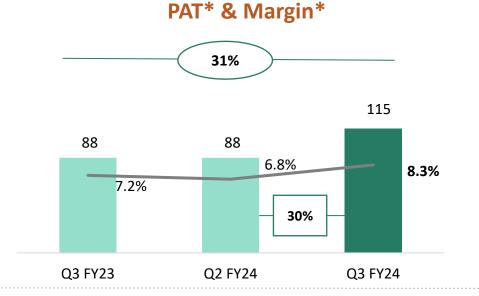

# **CONSOLIDATED – PERFORMANCE HIGHLIGHTS**

All amounts are in "₹ Crore" **Oil Engines** 

**k**<sup>i</sup>rloskar

PAT\* & Margin\*

\* Numbers excluding provision/(reversal) for overdue receivables made for a customer towards sales made in previous year. For details, please refer 'Note to the Unaudited Financial Results' published on the stock exchanges.