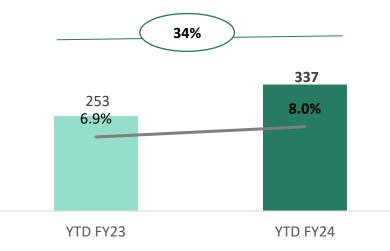

# **CONSOLIDATED – PERFORMANCE HIGHLIGHTS**

All amounts are in "₹ Crore" **Oil Engines** 

**k**<sup>i</sup>rloskar

PAT\* & Margin\*

\* Numbers excluding provision/(reversal) for overdue receivables made for a customer towards sales made in previous year. For details, please refer 'Note to the Unaudited Financial Results' published on the stock exchanges.