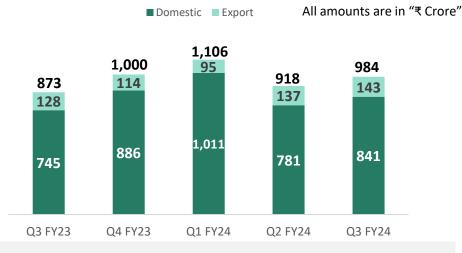

#### International:

- Exports registered higher Q3 revenue of Rs. 143 Crore in FY24 with ~12% growth over Q3 PY
- GOEMs for MENA and US market appointed; Shipments commenced