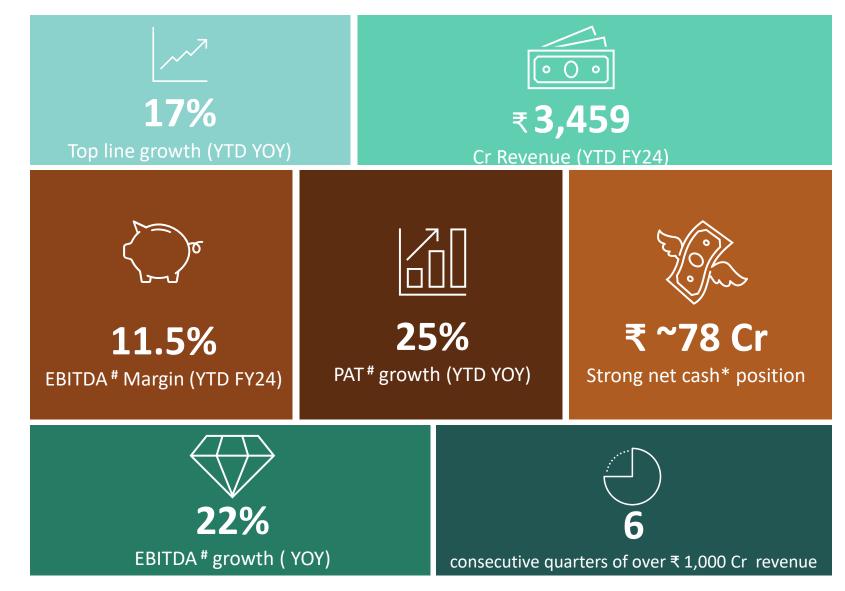

# **STANDALONE - PROFIT AND LOSS STATEMENT**

K\*rloskar Oil Engines

All amounts are in "₹ Crore"

| Q3 FY24 | Q2 FY24                                                                                                                                                                                                                | QoQ                                                                                                                            | Q3 FY23                                                                                                                                                   | YoY                                                                                                                                                                                                                                  | YTD FY24                                                                                                                                                                                                                                                                      | YTD FY23                                                                                                                                                                                                                                                                                                                                          | YoY                                                                                                                                                                                                                                                                                                                                                                                                                       |
|---------|------------------------------------------------------------------------------------------------------------------------------------------------------------------------------------------------------------------------|--------------------------------------------------------------------------------------------------------------------------------|-----------------------------------------------------------------------------------------------------------------------------------------------------------|--------------------------------------------------------------------------------------------------------------------------------------------------------------------------------------------------------------------------------------|-------------------------------------------------------------------------------------------------------------------------------------------------------------------------------------------------------------------------------------------------------------------------------|---------------------------------------------------------------------------------------------------------------------------------------------------------------------------------------------------------------------------------------------------------------------------------------------------------------------------------------------------|---------------------------------------------------------------------------------------------------------------------------------------------------------------------------------------------------------------------------------------------------------------------------------------------------------------------------------------------------------------------------------------------------------------------------|
| 1,125.4 | 1,047.3                                                                                                                                                                                                                | 7%                                                                                                                             | 989.6                                                                                                                                                     | 14%                                                                                                                                                                                                                                  | 3,428.4                                                                                                                                                                                                                                                                       | 2,931.9                                                                                                                                                                                                                                                                                                                                           | 17%                                                                                                                                                                                                                                                                                                                                                                                                                       |
| 9.8     | 11.7                                                                                                                                                                                                                   | -16%                                                                                                                           | 10.5                                                                                                                                                      | -7%                                                                                                                                                                                                                                  | 30.5                                                                                                                                                                                                                                                                          | 31.7                                                                                                                                                                                                                                                                                                                                              | -4%                                                                                                                                                                                                                                                                                                                                                                                                                       |
| 1,135.2 | 1,059.0                                                                                                                                                                                                                | 7%                                                                                                                             | 1,000.1                                                                                                                                                   | 14%                                                                                                                                                                                                                                  | 3,458.9                                                                                                                                                                                                                                                                       | 2,963.6                                                                                                                                                                                                                                                                                                                                           | 17%                                                                                                                                                                                                                                                                                                                                                                                                                       |
| 749.3   | 708.1                                                                                                                                                                                                                  | 6%                                                                                                                             | 677.1                                                                                                                                                     | 11%                                                                                                                                                                                                                                  | 2,322.7                                                                                                                                                                                                                                                                       | 2,012.2                                                                                                                                                                                                                                                                                                                                           | 15%                                                                                                                                                                                                                                                                                                                                                                                                                       |
| 79.2    | 74.4                                                                                                                                                                                                                   | 7%                                                                                                                             | 61.2                                                                                                                                                      | 29%                                                                                                                                                                                                                                  | 219.4                                                                                                                                                                                                                                                                         | 173.4                                                                                                                                                                                                                                                                                                                                             | 27%                                                                                                                                                                                                                                                                                                                                                                                                                       |
| 173.8   | 177.8                                                                                                                                                                                                                  | -2%                                                                                                                            | 152.5                                                                                                                                                     | 14%                                                                                                                                                                                                                                  | 530.7                                                                                                                                                                                                                                                                         | 449.7                                                                                                                                                                                                                                                                                                                                             | 18%                                                                                                                                                                                                                                                                                                                                                                                                                       |
| 132.9   | 98.6                                                                                                                                                                                                                   | 35%                                                                                                                            | 109.4                                                                                                                                                     | 21%                                                                                                                                                                                                                                  | 386.0                                                                                                                                                                                                                                                                         | 328.3                                                                                                                                                                                                                                                                                                                                             | 18%                                                                                                                                                                                                                                                                                                                                                                                                                       |
| 11.7%   | 9.3%                                                                                                                                                                                                                   | 2.4%                                                                                                                           | 10.9%                                                                                                                                                     | 0.8%                                                                                                                                                                                                                                 | 11.2%                                                                                                                                                                                                                                                                         | 11.1%                                                                                                                                                                                                                                                                                                                                             | 0.1%                                                                                                                                                                                                                                                                                                                                                                                                                      |
| 5.7     | 6.4                                                                                                                                                                                                                    | -11%                                                                                                                           | 5.5                                                                                                                                                       | 3%                                                                                                                                                                                                                                   | 19.0                                                                                                                                                                                                                                                                          | 15.5                                                                                                                                                                                                                                                                                                                                              | 23%                                                                                                                                                                                                                                                                                                                                                                                                                       |
| 25.7    | 24.3                                                                                                                                                                                                                   | 5%                                                                                                                             | 21.2                                                                                                                                                      | 21%                                                                                                                                                                                                                                  | 71.3                                                                                                                                                                                                                                                                          | 63.1                                                                                                                                                                                                                                                                                                                                              | 13%                                                                                                                                                                                                                                                                                                                                                                                                                       |
| 2.0     | 1.6                                                                                                                                                                                                                    | 24%                                                                                                                            | 1.9                                                                                                                                                       | 4%                                                                                                                                                                                                                                   | 4.9                                                                                                                                                                                                                                                                           | 4.0                                                                                                                                                                                                                                                                                                                                               | 22%                                                                                                                                                                                                                                                                                                                                                                                                                       |
| 110.9   | 79.1                                                                                                                                                                                                                   | 40%                                                                                                                            | 91.7                                                                                                                                                      | 21%                                                                                                                                                                                                                                  | 328.7                                                                                                                                                                                                                                                                         | 276.6                                                                                                                                                                                                                                                                                                                                             | 19%                                                                                                                                                                                                                                                                                                                                                                                                                       |
| 28.7    | 20.5                                                                                                                                                                                                                   | 40%                                                                                                                            | 23.6                                                                                                                                                      | 22%                                                                                                                                                                                                                                  | 84.7                                                                                                                                                                                                                                                                          | 71.3                                                                                                                                                                                                                                                                                                                                              | 19%                                                                                                                                                                                                                                                                                                                                                                                                                       |
| 82.2    | 58.6                                                                                                                                                                                                                   | 40%                                                                                                                            | 68.2                                                                                                                                                      | 21%                                                                                                                                                                                                                                  | 244.0                                                                                                                                                                                                                                                                         | 205.4                                                                                                                                                                                                                                                                                                                                             | 19%                                                                                                                                                                                                                                                                                                                                                                                                                       |
| 7.2%    | 5.5%                                                                                                                                                                                                                   | 1.7%                                                                                                                           | 6.8%                                                                                                                                                      | 0.4%                                                                                                                                                                                                                                 | 7.1%                                                                                                                                                                                                                                                                          | 6.9%                                                                                                                                                                                                                                                                                                                                              | 0.2%                                                                                                                                                                                                                                                                                                                                                                                                                      |
|         | <ol> <li>1,125.4</li> <li>9.8</li> <li>1,135.2</li> <li>749.3</li> <li>79.2</li> <li>173.8</li> <li>132.9</li> <li>11.7%</li> <li>5.7</li> <li>25.7</li> <li>2.0</li> <li>110.9</li> <li>28.7</li> <li>82.2</li> </ol> | 1,125.41,047.39.811.71,135.21,059.0749.3708.179.274.4173.8177.8132.998.611.7%9.3%5.76.425.724.32.01.6110.979.128.720.582.258.6 | 1,125.41,047.37%9.811.7-16%1,135.21,059.07%749.3708.16%79.274.47%173.8177.8-2%132.998.635%5.76.4-11%25.724.35%2.01.624%110.979.140%28.720.540%82.258.640% | 1,125.41,047.37%989.69.811.7-16%10.51,135.21,059.07%1,000.1749.3708.16%677.179.274.47%61.2173.8177.8-2%152.5132.998.635%109.411.7%9.3%2.4%10.9%5.76.4-11%5.525.724.35%21.22.01.624%1.9110.979.140%91.728.720.540%23.682.258.640%68.2 | 1,125.41,047.37%989.614%9.811.7-16%10.5-7%1,135.21,059.07%1,000.114%749.3708.16%677.111%79.274.47%61.229%173.8177.8-2%152.514%132.998.635%109.421%11.7%9.3%2.4%10.9%0.8%5.76.4-11%5.53%25.724.35%21.221%2.01.624%1.94%110.979.140%91.721%28.720.540%23.622%82.258.640%68.221% | 1,125.41,047.37%989.614%3,428.49.811.7-16%10.5-7%30.51,135.21,059.07%1,000.114%3,458.9749.3708.16%677.111%2,322.779.274.47%61.229%219.4173.8177.8-2%152.514%530.7132.998.635%109.421%386.011.7%9.3%2.4%10.9%0.8%11.2%5.76.4-11%5.53%19.025.724.35%21.221%71.32.01.624%1.94%4.9110.979.140%91.721%328.728.720.540%23.622%84.782.258.640%68.221%21% | 1,125.41,047.37%989.614%3,428.42,931.99.811.7-16%10.5-7%30.531.71,135.21,059.07%1,000.114%3,458.92,963.6749.3708.16%677.111%2,322.72,012.279.274.47%61.229%219.4173.4173.8177.8-2%152.514%530.7449.7132.998.635%109.421%386.0328.311.7%9.3%2.4%10.9%0.8%11.2%11.1%5.76.4-11%5.53%19.015.525.724.35%21.221%71.363.12.01.624%1.94%4.94.0110.979.140%91.721%328.7276.628.720.540%23.622%84.771.382.258.640%68.221%244.0205.4 |

# **CONSOLIDATED - PROFIT AND LOSS STATEMENT**

**Oil Engines** 

к<sup>,</sup>rloskar

All amounts are in "₹ Crore"

| Particulars                                                                             | Q3 FY24 | Q2 FY24 | QoQ  | Q3 FY23 | ΥοΥ   | YTD FY24 | YTD FY23 | YoY  |
|-----------------------------------------------------------------------------------------|---------|---------|------|---------|-------|----------|----------|------|
| Net Sales*                                                                              | 1,377.4 | 1,289.7 | 7%   | 1,207.2 | 14%   | 4,197.6  | 3,599.8  | 17%  |
| Other Operating Income                                                                  | 12.7    | 15.1    | -16% | 13.2    | -4%   | 40.7     | 40.2     | 1%   |
| Revenue from operations                                                                 | 1,390.1 | 1,304.8 | 7%   | 1,220.4 | 14%   | 4,238.3  | 3,640.0  | 16%  |
| Other Income                                                                            | 7.6     | 7.8     | -4%  | 6.4     | 17%   | 21.5     | 17.1     | 25%  |
| Total Income                                                                            | 1,397.7 | 1,312.7 | 6%   | 1,226.9 | 14%   | 4,259.8  | 3,657.0  | 16%  |
| Raw Material                                                                            | 804.7   | 772.4   | 4%   | 750.4   | 7%    | 2,528.1  | 2,276.6  | 11%  |
| Employee Costs                                                                          | 111.5   | 103.1   | 8%   | 86.7    | 29%   | 303.9    | 243.1    | 25%  |
| Other Expenses                                                                          | 217.3   | 227.6   | -5%  | 190.8   | 14%   | 681.4    | 573.7    | 19%  |
| Depreciation                                                                            | 31.0    | 29.9    | 4%   | 25.6    | 21%   | 87.7     | 78.5     | 12%  |
| Interest                                                                                | 81.4    | 74.0    | 10%  | 57.2    | 42%   | 231.9    | 145.9    | 59%  |
| Share of net profit of joint venture accounted for using the equity method (net of tax) | 0.7     | (0.4)   | 276% | 0.4     | 67%   | 1.0      | 0.9      | 14%  |
| PBT before exceptional items                                                            | 152.5   | 105.3   | 45%  | 116.5   | 31%   | 427.8    | 340.1    | 26%  |
| Exceptional items - (Expenses) / Income                                                 | (30.9)  | -       | -    | -       | -     | (30.9)   | -        | -    |
| PBT                                                                                     | 121.6   | 105.3   | 15%  | 116.5   | 4%    | 396.9    | 340.1    | 17%  |
| Тах                                                                                     | 32.2    | 27.4    | 18%  | 28.4    | 13%   | 104.0    | 87.4     | 19%  |
| PAT                                                                                     | 89.4    | 78.0    | 15%  | 88.2    | 1%    | 292.9    | 252.7    | 16%  |
| PAT Margin %                                                                            | 6.4%    | 6.0%    | 0.5% | 7.2%    | -0.8% | 6.9%     | 6.9%     | 0.0% |