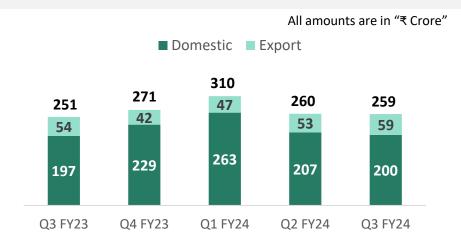

#### Segment Revenue Trend

#### International:

- Exports registered higher Q3 revenue of Rs. 143 Crore in FY24 with ~12% growth over Q3 PY
- GOEMs for MENA and US market appointed; Shipments commenced