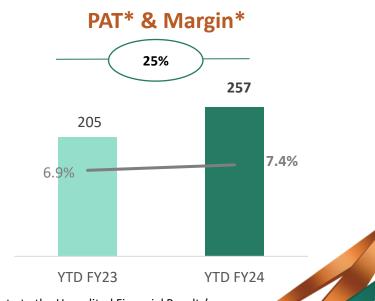

# **STANDALONE - PROFIT AND LOSS STATEMENT**

K\*rloskar Oil Engines

All amounts are in "₹ Crore"

| Q3 FY24 | Q2 FY24                                                                                                                                                                                                                | QoQ                                                                                                                            | Q3 FY23                                                                                                                                                   | YoY                                                                                                                                                                                                                                  | YTD FY24                                                                                                                                                                                                                                                                      | YTD FY23                                                                                                                                                                                                                                                                                                                                          | YoY                                                                                                                                                                                                                                                                                                                                                                                                                       |
|---------|------------------------------------------------------------------------------------------------------------------------------------------------------------------------------------------------------------------------|--------------------------------------------------------------------------------------------------------------------------------|-----------------------------------------------------------------------------------------------------------------------------------------------------------|--------------------------------------------------------------------------------------------------------------------------------------------------------------------------------------------------------------------------------------|-------------------------------------------------------------------------------------------------------------------------------------------------------------------------------------------------------------------------------------------------------------------------------|---------------------------------------------------------------------------------------------------------------------------------------------------------------------------------------------------------------------------------------------------------------------------------------------------------------------------------------------------|---------------------------------------------------------------------------------------------------------------------------------------------------------------------------------------------------------------------------------------------------------------------------------------------------------------------------------------------------------------------------------------------------------------------------|
| 1,125.4 | 1,047.3                                                                                                                                                                                                                | 7%                                                                                                                             | 989.6                                                                                                                                                     | 14%                                                                                                                                                                                                                                  | 3,428.4                                                                                                                                                                                                                                                                       | 2,931.9                                                                                                                                                                                                                                                                                                                                           | 17%                                                                                                                                                                                                                                                                                                                                                                                                                       |
| 9.8     | 11.7                                                                                                                                                                                                                   | -16%                                                                                                                           | 10.5                                                                                                                                                      | -7%                                                                                                                                                                                                                                  | 30.5                                                                                                                                                                                                                                                                          | 31.7                                                                                                                                                                                                                                                                                                                                              | -4%                                                                                                                                                                                                                                                                                                                                                                                                                       |
| 1,135.2 | 1,059.0                                                                                                                                                                                                                | 7%                                                                                                                             | 1,000.1                                                                                                                                                   | 14%                                                                                                                                                                                                                                  | 3,458.9                                                                                                                                                                                                                                                                       | 2,963.6                                                                                                                                                                                                                                                                                                                                           | 17%                                                                                                                                                                                                                                                                                                                                                                                                                       |
| 749.3   | 708.1                                                                                                                                                                                                                  | 6%                                                                                                                             | 677.1                                                                                                                                                     | 11%                                                                                                                                                                                                                                  | 2,322.7                                                                                                                                                                                                                                                                       | 2,012.2                                                                                                                                                                                                                                                                                                                                           | 15%                                                                                                                                                                                                                                                                                                                                                                                                                       |
| 79.2    | 74.4                                                                                                                                                                                                                   | 7%                                                                                                                             | 61.2                                                                                                                                                      | 29%                                                                                                                                                                                                                                  | 219.4                                                                                                                                                                                                                                                                         | 173.4                                                                                                                                                                                                                                                                                                                                             | 27%                                                                                                                                                                                                                                                                                                                                                                                                                       |
| 173.8   | 177.8                                                                                                                                                                                                                  | -2%                                                                                                                            | 152.5                                                                                                                                                     | 14%                                                                                                                                                                                                                                  | 530.7                                                                                                                                                                                                                                                                         | 449.7                                                                                                                                                                                                                                                                                                                                             | 18%                                                                                                                                                                                                                                                                                                                                                                                                                       |
| 132.9   | 98.6                                                                                                                                                                                                                   | 35%                                                                                                                            | 109.4                                                                                                                                                     | 21%                                                                                                                                                                                                                                  | 386.0                                                                                                                                                                                                                                                                         | 328.3                                                                                                                                                                                                                                                                                                                                             | 18%                                                                                                                                                                                                                                                                                                                                                                                                                       |
| 11.7%   | 9.3%                                                                                                                                                                                                                   | 2.4%                                                                                                                           | 10.9%                                                                                                                                                     | 0.8%                                                                                                                                                                                                                                 | 11.2%                                                                                                                                                                                                                                                                         | 11.1%                                                                                                                                                                                                                                                                                                                                             | 0.1%                                                                                                                                                                                                                                                                                                                                                                                                                      |
| 5.7     | 6.4                                                                                                                                                                                                                    | -11%                                                                                                                           | 5.5                                                                                                                                                       | 3%                                                                                                                                                                                                                                   | 19.0                                                                                                                                                                                                                                                                          | 15.5                                                                                                                                                                                                                                                                                                                                              | 23%                                                                                                                                                                                                                                                                                                                                                                                                                       |
| 25.7    | 24.3                                                                                                                                                                                                                   | 5%                                                                                                                             | 21.2                                                                                                                                                      | 21%                                                                                                                                                                                                                                  | 71.3                                                                                                                                                                                                                                                                          | 63.1                                                                                                                                                                                                                                                                                                                                              | 13%                                                                                                                                                                                                                                                                                                                                                                                                                       |
| 2.0     | 1.6                                                                                                                                                                                                                    | 24%                                                                                                                            | 1.9                                                                                                                                                       | 4%                                                                                                                                                                                                                                   | 4.9                                                                                                                                                                                                                                                                           | 4.0                                                                                                                                                                                                                                                                                                                                               | 22%                                                                                                                                                                                                                                                                                                                                                                                                                       |
| 110.9   | 79.1                                                                                                                                                                                                                   | 40%                                                                                                                            | 91.7                                                                                                                                                      | 21%                                                                                                                                                                                                                                  | 328.7                                                                                                                                                                                                                                                                         | 276.6                                                                                                                                                                                                                                                                                                                                             | 19%                                                                                                                                                                                                                                                                                                                                                                                                                       |
| 28.7    | 20.5                                                                                                                                                                                                                   | 40%                                                                                                                            | 23.6                                                                                                                                                      | 22%                                                                                                                                                                                                                                  | 84.7                                                                                                                                                                                                                                                                          | 71.3                                                                                                                                                                                                                                                                                                                                              | 19%                                                                                                                                                                                                                                                                                                                                                                                                                       |
| 82.2    | 58.6                                                                                                                                                                                                                   | 40%                                                                                                                            | 68.2                                                                                                                                                      | 21%                                                                                                                                                                                                                                  | 244.0                                                                                                                                                                                                                                                                         | 205.4                                                                                                                                                                                                                                                                                                                                             | 19%                                                                                                                                                                                                                                                                                                                                                                                                                       |
| 7.2%    | 5.5%                                                                                                                                                                                                                   | 1.7%                                                                                                                           | 6.8%                                                                                                                                                      | 0.4%                                                                                                                                                                                                                                 | 7.1%                                                                                                                                                                                                                                                                          | 6.9%                                                                                                                                                                                                                                                                                                                                              | 0.2%                                                                                                                                                                                                                                                                                                                                                                                                                      |
|         | <ol> <li>1,125.4</li> <li>9.8</li> <li>1,135.2</li> <li>749.3</li> <li>79.2</li> <li>173.8</li> <li>132.9</li> <li>11.7%</li> <li>5.7</li> <li>25.7</li> <li>2.0</li> <li>110.9</li> <li>28.7</li> <li>82.2</li> </ol> | 1,125.41,047.39.811.71,135.21,059.0749.3708.179.274.4173.8177.8132.998.611.7%9.3%5.76.425.724.32.01.6110.979.128.720.582.258.6 | 1,125.41,047.37%9.811.7-16%1,135.21,059.07%749.3708.16%79.274.47%173.8177.8-2%132.998.635%5.76.4-11%25.724.35%2.01.624%110.979.140%28.720.540%82.258.640% | 1,125.41,047.37%989.69.811.7-16%10.51,135.21,059.07%1,000.1749.3708.16%677.179.274.47%61.2173.8177.8-2%152.5132.998.635%109.411.7%9.3%2.4%10.9%5.76.4-11%5.525.724.35%21.22.01.624%1.9110.979.140%91.728.720.540%23.682.258.640%68.2 | 1,125.41,047.37%989.614%9.811.7-16%10.5-7%1,135.21,059.07%1,000.114%749.3708.16%677.111%79.274.47%61.229%173.8177.8-2%152.514%132.998.635%109.421%11.7%9.3%2.4%10.9%0.8%5.76.4-11%5.53%25.724.35%21.221%2.01.624%1.94%110.979.140%91.721%28.720.540%23.622%82.258.640%68.221% | 1,125.41,047.37%989.614%3,428.49.811.7-16%10.5-7%30.51,135.21,059.07%1,000.114%3,458.9749.3708.16%677.111%2,322.779.274.47%61.229%219.4173.8177.8-2%152.514%530.7132.998.635%109.421%386.011.7%9.3%2.4%10.9%0.8%11.2%5.76.4-11%5.53%19.025.724.35%21.221%71.32.01.624%1.94%4.9110.979.140%91.721%328.728.720.540%23.622%84.782.258.640%68.221%21% | 1,125.41,047.37%989.614%3,428.42,931.99.811.7-16%10.5-7%30.531.71,135.21,059.07%1,000.114%3,458.92,963.6749.3708.16%677.111%2,322.72,012.279.274.47%61.229%219.4173.4173.8177.8-2%152.514%530.7449.7132.998.635%109.421%386.0328.311.7%9.3%2.4%10.9%0.8%11.2%11.1%5.76.4-11%5.53%19.015.525.724.35%21.221%71.363.12.01.624%1.94%4.94.0110.979.140%91.721%328.7276.628.720.540%23.622%84.771.382.258.640%68.221%244.0205.4 |