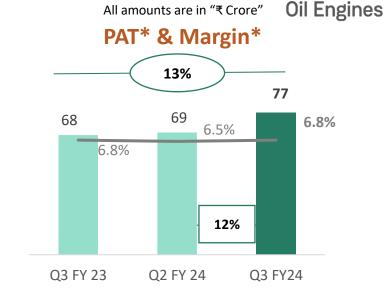

# **STANDALONE - PROFIT AND LOSS STATEMENT**

K\*rloskar Oil Engines

All amounts are in "₹ Crore"

| Q3 FY24 | Q2 FY24                                                                                                                                                                                                                | QoQ                                                                                                                            | Q3 FY23                                                                                                                                                   | YoY                                                                                                                                                                                                                                  | YTD FY24                                                                                                                                                                                                                                                                      | YTD FY23                                                                                                                                                                                                                                                                                                                                          | YoY                                                                                                                                                                                                                                                                                                                                                                                                                       |
|---------|------------------------------------------------------------------------------------------------------------------------------------------------------------------------------------------------------------------------|--------------------------------------------------------------------------------------------------------------------------------|-----------------------------------------------------------------------------------------------------------------------------------------------------------|--------------------------------------------------------------------------------------------------------------------------------------------------------------------------------------------------------------------------------------|-------------------------------------------------------------------------------------------------------------------------------------------------------------------------------------------------------------------------------------------------------------------------------|---------------------------------------------------------------------------------------------------------------------------------------------------------------------------------------------------------------------------------------------------------------------------------------------------------------------------------------------------|---------------------------------------------------------------------------------------------------------------------------------------------------------------------------------------------------------------------------------------------------------------------------------------------------------------------------------------------------------------------------------------------------------------------------|
| 1,125.4 | 1,047.3                                                                                                                                                                                                                | 7%                                                                                                                             | 989.6                                                                                                                                                     | 14%                                                                                                                                                                                                                                  | 3,428.4                                                                                                                                                                                                                                                                       | 2,931.9                                                                                                                                                                                                                                                                                                                                           | 17%                                                                                                                                                                                                                                                                                                                                                                                                                       |
| 9.8     | 11.7                                                                                                                                                                                                                   | -16%                                                                                                                           | 10.5                                                                                                                                                      | -7%                                                                                                                                                                                                                                  | 30.5                                                                                                                                                                                                                                                                          | 31.7                                                                                                                                                                                                                                                                                                                                              | -4%                                                                                                                                                                                                                                                                                                                                                                                                                       |
| 1,135.2 | 1,059.0                                                                                                                                                                                                                | 7%                                                                                                                             | 1,000.1                                                                                                                                                   | 14%                                                                                                                                                                                                                                  | 3,458.9                                                                                                                                                                                                                                                                       | 2,963.6                                                                                                                                                                                                                                                                                                                                           | 17%                                                                                                                                                                                                                                                                                                                                                                                                                       |
| 749.3   | 708.1                                                                                                                                                                                                                  | 6%                                                                                                                             | 677.1                                                                                                                                                     | 11%                                                                                                                                                                                                                                  | 2,322.7                                                                                                                                                                                                                                                                       | 2,012.2                                                                                                                                                                                                                                                                                                                                           | 15%                                                                                                                                                                                                                                                                                                                                                                                                                       |
| 79.2    | 74.4                                                                                                                                                                                                                   | 7%                                                                                                                             | 61.2                                                                                                                                                      | 29%                                                                                                                                                                                                                                  | 219.4                                                                                                                                                                                                                                                                         | 173.4                                                                                                                                                                                                                                                                                                                                             | 27%                                                                                                                                                                                                                                                                                                                                                                                                                       |
| 173.8   | 177.8                                                                                                                                                                                                                  | -2%                                                                                                                            | 152.5                                                                                                                                                     | 14%                                                                                                                                                                                                                                  | 530.7                                                                                                                                                                                                                                                                         | 449.7                                                                                                                                                                                                                                                                                                                                             | 18%                                                                                                                                                                                                                                                                                                                                                                                                                       |
| 132.9   | 98.6                                                                                                                                                                                                                   | 35%                                                                                                                            | 109.4                                                                                                                                                     | 21%                                                                                                                                                                                                                                  | 386.0                                                                                                                                                                                                                                                                         | 328.3                                                                                                                                                                                                                                                                                                                                             | 18%                                                                                                                                                                                                                                                                                                                                                                                                                       |
| 11.7%   | 9.3%                                                                                                                                                                                                                   | 2.4%                                                                                                                           | 10.9%                                                                                                                                                     | 0.8%                                                                                                                                                                                                                                 | 11.2%                                                                                                                                                                                                                                                                         | 11.1%                                                                                                                                                                                                                                                                                                                                             | 0.1%                                                                                                                                                                                                                                                                                                                                                                                                                      |
| 5.7     | 6.4                                                                                                                                                                                                                    | -11%                                                                                                                           | 5.5                                                                                                                                                       | 3%                                                                                                                                                                                                                                   | 19.0                                                                                                                                                                                                                                                                          | 15.5                                                                                                                                                                                                                                                                                                                                              | 23%                                                                                                                                                                                                                                                                                                                                                                                                                       |
| 25.7    | 24.3                                                                                                                                                                                                                   | 5%                                                                                                                             | 21.2                                                                                                                                                      | 21%                                                                                                                                                                                                                                  | 71.3                                                                                                                                                                                                                                                                          | 63.1                                                                                                                                                                                                                                                                                                                                              | 13%                                                                                                                                                                                                                                                                                                                                                                                                                       |
| 2.0     | 1.6                                                                                                                                                                                                                    | 24%                                                                                                                            | 1.9                                                                                                                                                       | 4%                                                                                                                                                                                                                                   | 4.9                                                                                                                                                                                                                                                                           | 4.0                                                                                                                                                                                                                                                                                                                                               | 22%                                                                                                                                                                                                                                                                                                                                                                                                                       |
| 110.9   | 79.1                                                                                                                                                                                                                   | 40%                                                                                                                            | 91.7                                                                                                                                                      | 21%                                                                                                                                                                                                                                  | 328.7                                                                                                                                                                                                                                                                         | 276.6                                                                                                                                                                                                                                                                                                                                             | 19%                                                                                                                                                                                                                                                                                                                                                                                                                       |
| 28.7    | 20.5                                                                                                                                                                                                                   | 40%                                                                                                                            | 23.6                                                                                                                                                      | 22%                                                                                                                                                                                                                                  | 84.7                                                                                                                                                                                                                                                                          | 71.3                                                                                                                                                                                                                                                                                                                                              | 19%                                                                                                                                                                                                                                                                                                                                                                                                                       |
| 82.2    | 58.6                                                                                                                                                                                                                   | 40%                                                                                                                            | 68.2                                                                                                                                                      | 21%                                                                                                                                                                                                                                  | 244.0                                                                                                                                                                                                                                                                         | 205.4                                                                                                                                                                                                                                                                                                                                             | 19%                                                                                                                                                                                                                                                                                                                                                                                                                       |
| 7.2%    | 5.5%                                                                                                                                                                                                                   | 1.7%                                                                                                                           | 6.8%                                                                                                                                                      | 0.4%                                                                                                                                                                                                                                 | 7.1%                                                                                                                                                                                                                                                                          | 6.9%                                                                                                                                                                                                                                                                                                                                              | 0.2%                                                                                                                                                                                                                                                                                                                                                                                                                      |
|         | <ol> <li>1,125.4</li> <li>9.8</li> <li>1,135.2</li> <li>749.3</li> <li>79.2</li> <li>173.8</li> <li>132.9</li> <li>11.7%</li> <li>5.7</li> <li>25.7</li> <li>2.0</li> <li>110.9</li> <li>28.7</li> <li>82.2</li> </ol> | 1,125.41,047.39.811.71,135.21,059.0749.3708.179.274.4173.8177.8132.998.611.7%9.3%5.76.425.724.32.01.6110.979.128.720.582.258.6 | 1,125.41,047.37%9.811.7-16%1,135.21,059.07%749.3708.16%79.274.47%173.8177.8-2%132.998.635%5.76.4-11%25.724.35%2.01.624%110.979.140%28.720.540%82.258.640% | 1,125.41,047.37%989.69.811.7-16%10.51,135.21,059.07%1,000.1749.3708.16%677.179.274.47%61.2173.8177.8-2%152.5132.998.635%109.411.7%9.3%2.4%10.9%5.76.4-11%5.525.724.35%21.22.01.624%1.9110.979.140%91.728.720.540%23.682.258.640%68.2 | 1,125.41,047.37%989.614%9.811.7-16%10.5-7%1,135.21,059.07%1,000.114%749.3708.16%677.111%79.274.47%61.229%173.8177.8-2%152.514%132.998.635%109.421%11.7%9.3%2.4%10.9%0.8%5.76.4-11%5.53%25.724.35%21.221%2.01.624%1.94%110.979.140%91.721%28.720.540%23.622%82.258.640%68.221% | 1,125.41,047.37%989.614%3,428.49.811.7-16%10.5-7%30.51,135.21,059.07%1,000.114%3,458.9749.3708.16%677.111%2,322.779.274.47%61.229%219.4173.8177.8-2%152.514%530.7132.998.635%109.421%386.011.7%9.3%2.4%10.9%0.8%11.2%5.76.4-11%5.53%19.025.724.35%21.221%71.32.01.624%1.94%4.9110.979.140%91.721%328.728.720.540%23.622%84.782.258.640%68.221%21% | 1,125.41,047.37%989.614%3,428.42,931.99.811.7-16%10.5-7%30.531.71,135.21,059.07%1,000.114%3,458.92,963.6749.3708.16%677.111%2,322.72,012.279.274.47%61.229%219.4173.4173.8177.8-2%152.514%530.7449.7132.998.635%109.421%386.0328.311.7%9.3%2.4%10.9%0.8%11.2%11.1%5.76.4-11%5.53%19.015.525.724.35%21.221%71.363.12.01.624%1.94%4.94.0110.979.140%91.721%328.7276.628.720.540%23.622%84.771.382.258.640%68.221%244.0205.4 |