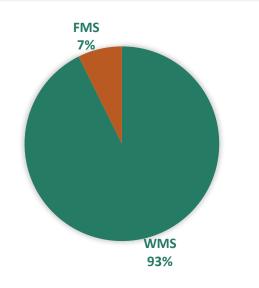

#### Segment Revenue Composition For Current Quarter

#### Performance Updates

- Profitability Improvement
  - Segment profit for YTD FY24 grew by 105%
  - LGM PBT jumped from Rs. 11 Crore to Rs. 25 Crore
- Deepening & Widening -
  - Distributors grew 22% over Q3 FY23
  - 83 deepening channel contributing Rs.14 crore
  - 91 widening channel contributing Rs. 17 crore
- WMS pumps & small engine growing at 25% & 30% respectively
- LGM new plant construction as per schedule
- LGM export growing at 10% with further margin improvement