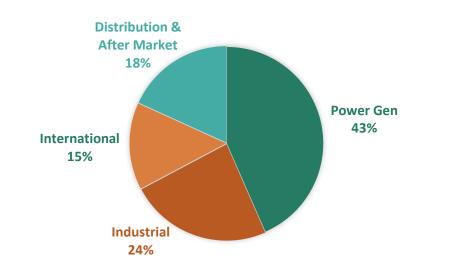

#### **Segment Revenue Composition For Current Quarter**

## **STANDALONE SALES HIGHLIGHTS – Q3 FY24 YoY**

**Distribution & After B2B** Sales Industrial International **Power Gen** Market 13% **973** 17% 21% 5% 23% 135 426 405 112 859 180 232 154 188 Q3 FY23 Q3 FY24 Q3 FY23 Q3 FY24 Q3 FY24 Q3 FY23 Q3 FY24 Q3 FY23 Q3 FY23 Q3 FY24 **WMS FMS B2C Sales** 16% — 32% -37% 30 133 152 131 101 19 Q3 FY23 Q3 FY24 Q3 FY24 Q3 FY23 Q3 FY23 Q3 FY24 132 990 1,125 150 **Total Sales** 14% 150, WMS + FMS 132, 13% 12 1,125 11 13% 990 12 Distribution & After 12 Market Exports 70 Industrial 858, 56 Domestic 975, 87% 87% Power Gen 56 53 Q3 FY23 Q3 FY24 Q3 FY23 Q3 FY24 Q3 FY23 Q3 FY24